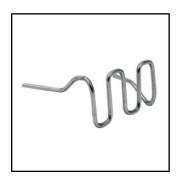

#### **Flat Small Wave Staples**

One of our most popular for small cracks. 100 pack.