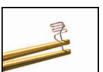

## **Heating Knives**

Heating / melting / ironing the surface, to strengthen the durability and life.

# 17040

Straight Knife

17041 45° Angle Knife

### **Heating Knife**

Heating / melting / ironing the surface, to strengthen the durability and life.

17040 Straight Knife

The Shark Mini Pro-Tack Welder is an Eco-friendly welder that is great for repairing virtually anything made of plastic. It can fix everything from car bumpers to wheel barrels. It is as good for Industrial use as it is for Automotive applications.