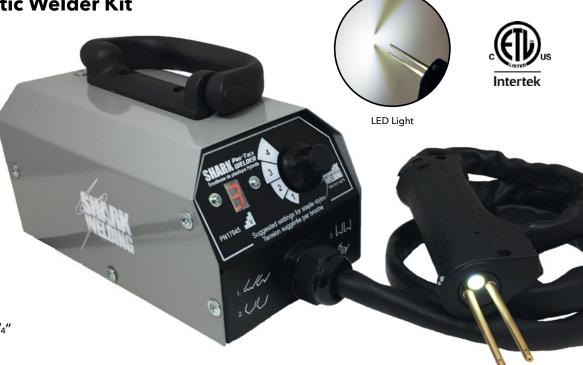

# 17045 Pro-Tack Plastic Welder Kit

#### Features & Benefits:

- 4 Heat Settings
- LED Read Out & Light
- Repairs Bumpers & **Plastic Auto Parts** (car & motorcycle)
- Capable of Ironing Plastic to a Smooth Finish
- Rapid Heating & Cooling
- LED Light for Illuminating Dark Work Areas

 Voltage: 110V Max Current: 65A • Weight: 10 lbs.

Dimension: 8<sup>3</sup>/<sub>4</sub>" x 5 <sup>1</sup>/<sub>4</sub>" x 4 <sup>3</sup>/<sub>4</sub>"

17040 Straight Knife

17041 45° Angle Knife