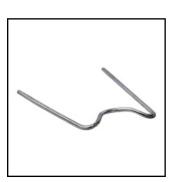

#### **Flat S Type Staples**

The flat "S" type staple is one of the less popular staples. 100 pack.