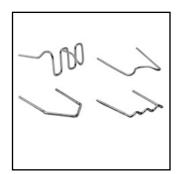

## **Kit Includes**

- 4 Staple Styles
- 2 Heating Knives (17040 & 17041)
- Plastic Box for Staples
- 2 Position Probe 90° & Straight

Staples Included: 4 Staple Styles (20 of each)

17031

17033

Flat square Outside corner

17034 Inside corner small wave

17036 Flat small wave