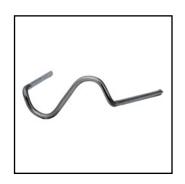

# Outside Corner Small Wave Staples

Good for all corners that are not a true 90 degree angle. 100 pack.