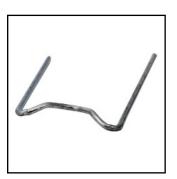

## **Flat Square Staples**

Has multiple 90 degree angle bends to add the most stability in weak areas. 100 pack.