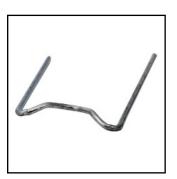

# Outside Corner Small Wave Staples

Good for all corners that are not a true 90 degree angle. 100 pack.