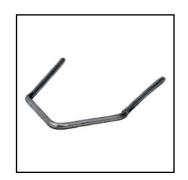

# Outside Corner No Wave Staples

Good for all corners that are a true 90 degree angle. 100 pack.