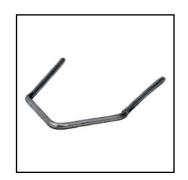

## **Flat Square Staples**

Has multiple 90 degree angle bends to add the most stability in weak areas. 100 pack.