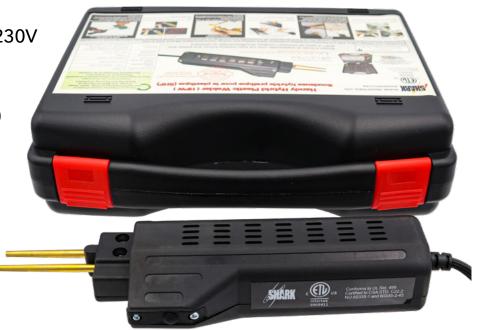

# 17045 Pro-Tack Plastic Welder Kit

#### Features & Benefits:

- 4 Heat Settings
- LED Read Out & Light
- Repairs Bumpers & **Plastic Auto Parts** (car & motorcycle)
- Capable of Ironing Plastic to a Smooth Finish
- Rapid Heating & Cooling
- LED Light for Illuminating Dark Work Areas

 Voltage: 110V Max Current: 65A • Weight: 10 lbs.

Dimension: 8<sup>3</sup>/<sub>4</sub>" x 5 <sup>1</sup>/<sub>4</sub>" x 4 <sup>3</sup>/<sub>4</sub>"

17040 Straight Knife

17041 45° Angle Knife