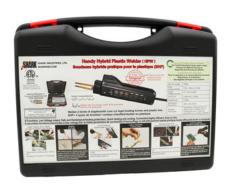

# 17045 Pro-Tack Plastic Welder Kit

#### Features & Benefits:

- 4 Heat Settings
- LED Read Out & Light
- Repairs Bumpers & **Plastic Auto Parts** (car & motorcycle)
- Capable of Ironing Plastic to a Smooth Finish
- Rapid Heating & Cooling
- LED Light for Illuminating Dark Work Areas

 Voltage: 110V Max Current: 65A • Weight: 10 lbs.

Dimension: 8<sup>3</sup>/<sub>4</sub>" x 5 <sup>1</sup>/<sub>4</sub>" x 4 <sup>3</sup>/<sub>4</sub>"

17040 Straight Knife

17041 45° Angle Knife

## **Kit Includes**

- 4 Staple Styles
- 2 Heating Knives (17040 & 17041)
- Plastic Box for Staples
- 2 Position Probe 90° & Straight

Staples Included: 4 Staple Styles (20 of each)

17031

17033

Flat square Outside corner