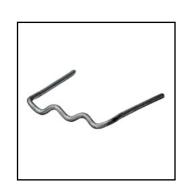

17034 Inside corner small wave

17036 Flat small wave

#### **Flat Small Wave Staples**

One of our most popular for small cracks. 100 pack.