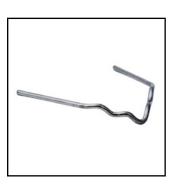

## **Flat Square Staples**

Has multiple 90 degree angle bends to add the most stability in weak areas. 100 pack.