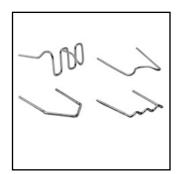

## **Kit Includes**

- 4 Staple Styles
- 2 Heating Knives (17040 & 17041)
- Plastic Box for Staples
- 2 Position Probe 90° & Straight

Staples Included: 4 Staple Styles (20 of each)

17031

17033

Flat square Outside corner

17034 Inside corner small wave

17036 Flat small wave

# PLASTIC WELDER STAPLES