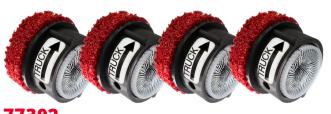

#### 77303 Replacement Pads/Wire Brushes 4 Replacement Pads and Wire Brushes

4 Replacement Pads and Wire Brushes for Passenger Cars (7/16" - 1/2"). 8 Pieces

77302 Replacement Pads/Wire Brushes 4 Replacement Pads and Wire Brushes

## 77302 Replacement Pads/Wire Brushes

4 Replacement Pads and Wire Brushes for Light Duty Trucks (9/16" - 5/8"). 8 Pieces