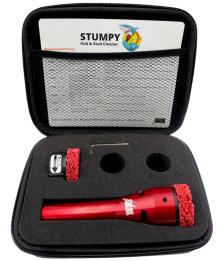

# New 2-infl Hub & Stud Cleaner!

1 Storage Case

(2) Sided Zipper Closure,
All Stumpy Accessories Can
Fit In The Foam Pockets, Case
Constructed of Rugged Nylon,
Strong Nylon Strap can be used
for Carrying & Hanging.
Includes Allen Wrench &
List of Replacement Parts#.
2 Open Pockets for Additional
Wire Brushes (not Included).

#### 77300 Stumpy Hub & Stud Cleaner Complete Kit

2-in1 Hub & Stud Cleaner Tool with Pad & Wire Brush Insert for Passenger Cars (7/16" - 1/2")

STUMPY

1 Pad & Wire Brush Insert for Light Duty Trucks (9/16" - 5/8")