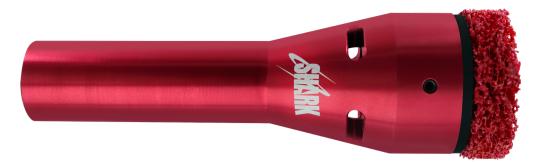

## This All New Tool is the Answer to quick Hub and Stud Clean-up!

- Pad uses a set screw to attach to the tool.
- Inside brush which cleans the studs is replaceable when worn.
- Tough, Hard Coated Anodized Billet Aluminum Body
- Uses Long-Life Strip-Brite Material for Hub Cleaning.
- Works on <sup>1</sup>/<sub>2</sub>" Impact Gun at 10,000 RPM.
- Does Both Light Trucks and Cars.
- 2 Size Wire Brushes cover 2 Stud Sizes 7/16"-1/2 and 9/16-5/8"

# New 2-in-1

Long Life Strip-Brite Pad

Vents for Dust

Made of Tough Hard Coated Anodized Billet Aluminum

Replaceable Pad Attachment & Wire Inserts for Passenger Cars or Light Trucks

Impact Driven 1/2" Drive Socket 10,000 RPM

#### 77300 Stumpy Hub & Stud Cleaner Complete Kit

2-in1 Hub & Stud Cleaner Tool with Pad & Wire Brush Insert for Passenger Cars (7/16" - 1/2")

STUMPY

1 Pad & Wire Brush Insert for Light Duty Trucks (9/16" - 5/8")