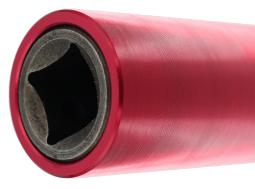

## This All New Tool is the Answer to quick Hub and Stud Clean-up!

- Pad uses a set screw to attach to the tool.
- Inside brush which cleans the studs is replaceable when worn.
- Tough, Hard Coated Anodized Billet Aluminum Body
- Uses Long-Life Strip-Brite Material for Hub Cleaning.
- Works on <sup>1</sup>/<sub>2</sub>" Impact Gun at 10,000 RPM.
- Does Both Light Trucks and Cars.
- 2 Size Wire Brushes cover 2 Stud Sizes 7/16"-1/2 and 9/16-5/8"

# New 2-in-1

Long Life Strip-Brite Pad

Vents for Dust

Made of Tough Hard Coated Anodized Billet Aluminum

Replaceable Pad Attachment & Wire Inserts for Passenger Cars or Light Trucks

Impact Driven 1/2" Drive Socket 10,000 RPM