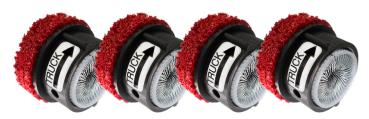

## 77302 Replacement Pads/Wire Brushes

4 Replacement Pads and Wire Brushes for Light Duty Trucks (9/16" - 5/8"). 8 Pieces