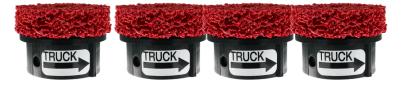

#### 77303 Replacement Pads/Wire Brushes 4 Replacement Pads and Wire Brushes

4 Replacement Pads and Wire Brushes for Passenger Cars (7/16" - 1/2"). 8 Pieces

77302 Replacement Pads/Wire Brushes 4 Replacement Pads and Wire Brushes

## 77302 Replacement Pads/Wire Brushes

4 Replacement Pads and Wire Brushes for Light Duty Trucks (9/16" - 5/8"). 8 Pieces