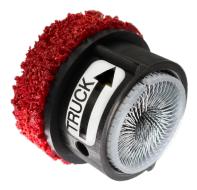

## 77302 Replacement Pads/Wire Brushes

4 Replacement Pads and Wire Brushes for Light Duty Trucks (9/16" - 5/8"). 8 Pieces

## **Replacement Wire Brush for Trucks**

1 Wire Brush insert for Light Duty Trucks (9/16" - 5/8"). 1 Piece