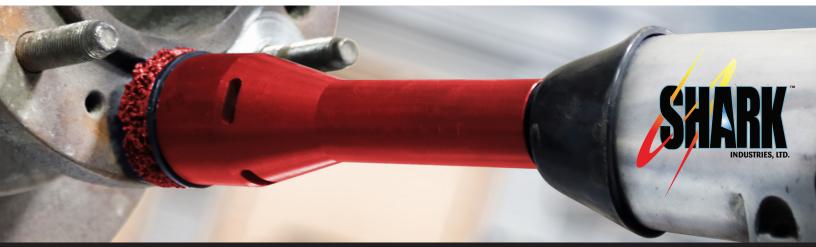

# New 2-in-10 Hub & Stud Cleaner!

# **Reduce Costly Time on your Brake Jobs!**

Shark's Stumpy Hub & Stud Cleaning Tool Cleans the Stud and Hub Simultaneously!

No More 2 Tools per Job - Or Switching out Pads or Tools for cleaning the Hub and Then the Stud!

## This All New Tool is the Answer to quick Hub and Stud Clean-up!

- Pad uses a set screw to attach to the tool.
- Inside brush which cleans the studs is replaceable when worn.
- Tough, Hard Coated Anodized Billet Aluminum Body
- Uses Long-Life Strip-Brite Material for Hub Cleaning.
- Works on <sup>1</sup>/<sub>2</sub>" Impact Gun at 10,000 RPM.
- Does Both Light Trucks and Cars.
- 2 Size Wire Brushes cover 2 Stud Sizes 7/16"-1/2 and 9/16-5/8"

# New 2-in-1

Long Life Strip-Brite Pad

Vents for Dust

Made of Tough Hard Coated Anodized Billet Aluminum

Replaceable Pad Attachment & Wire Inserts for Passenger Cars or Light Trucks

Impact Driven 1/2" Drive Socket 10,000 RPM