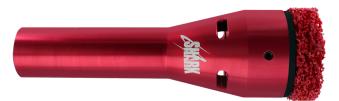

# New 2-in-10 Hub & Stud Cleaner!

# **Reduce Costly Time on your Brake Jobs!**

Shark's Stumpy Hub & Stud Cleaning Tool Cleans the Stud and Hub Simultaneously!

No More 2 Tools per Job - Or Switching out Pads or Tools for cleaning the Hub and Then the Stud!

## This All New Tool is the Answer to quick Hub and Stud Clean-up!

- Pad uses a set screw to attach to the tool.
- Inside brush which cleans the studs is replaceable when worn.
- Tough, Hard Coated Anodized Billet Aluminum Body
- Uses Long-Life Strip-Brite Material for Hub Cleaning.
- Works on <sup>1</sup>/<sub>2</sub>" Impact Gun at 10,000 RPM.
- Does Both Light Trucks and Cars.
- 2 Size Wire Brushes cover 2 Stud Sizes 7/16"-1/2 and 9/16-5/8"

# New 2-in-1

Long Life Strip-Brite Pad

Vents for Dust

Made of Tough Hard Coated Anodized Billet Aluminum

Replaceable Pad Attachment & Wire Inserts for Passenger Cars or Light Trucks

Impact Driven 1/2" Drive Socket 10,000 RPM