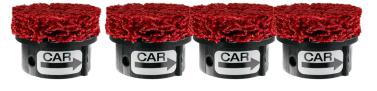

#### **Replacement Pads/Wire Brushes**

4 Replacement Pads and Wire Brushes for Passenger Cars (7/16" - 1/2"). 8 Pieces

#### **Replacement Wire Brush for Cars**

1 Wire Brush insert for Passenger Cars (7/16" - 1/2"). 1 Piece

77308 Replacement Pads for Cars

4 Replacement Pads Passenger Cars (7/16" - 1/2"). 4 Pieces