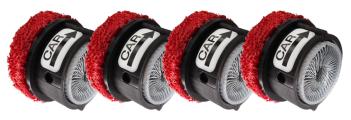

#### 77303 Replacement Pads/Wire Brushes 4 Replacement Pads and Wire Brushes

4 Replacement Pads and Wire Brushes for Passenger Cars (7/16" - 1/2"). 8 Pieces

77302 Replacement Pads/Wire Brushes 4 Replacement Pads and Wire Brushes

#### **Replacement Pads/Wire Brushes**

4 Replacement Pads and Wire Brushes for Passenger Cars (7/16" - 1/2"). 8 Pieces