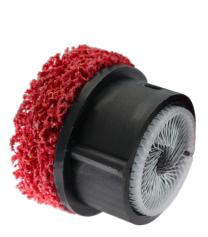

## This All New Tool is the Answer to quick Hub and Stud Clean-up!

- Pad uses a set screw to attach to the tool.
- Inside brush which cleans the studs is replaceable when worn.
- Tough, Hard Coated Anodized Billet Aluminum Body
- Uses Long-Life Strip-Brite Material for Hub Cleaning.
- Works on <sup>1</sup>/<sub>2</sub>" Impact Gun at 10,000 RPM.
- Does Both Light Trucks and Cars.
- 2 Size Wire Brushes cover 2 Stud Sizes 7/16"-1/2 and 9/16-5/8"

# New 2-in-1

Long Life Strip-Brite Pad

Vents for Dust

Made of Tough Hard Coated Anodized Billet Aluminum

Replaceable Pad Attachment & Wire Inserts for Passenger Cars or Light Trucks

Impact Driven 1/2" Drive Socket 10,000 RPM

#### 77300 Stumpy Hub & Stud Cleaner Complete Kit

2-in1 Hub & Stud Cleaner Tool with Pad & Wire Brush Insert for Passenger Cars (7/16" - 1/2")

STUMPY

1 Pad & Wire Brush Insert for Light Duty Trucks (9/16" - 5/8")

#### 77303 Replacement Pads/Wire Brushes 4 Replacement Pads and Wire Brushes

4 Replacement Pads and Wire Brushes for Passenger Cars (7/16" - 1/2"). 8 Pieces

77302 Replacement Pads/Wire Brushes 4 Replacement Pads and Wire Brushes