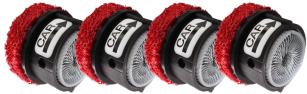

#### 77303 Replacement Pads/Wire Brushes 4 Replacement Pads and Wire Brushes

4 Replacement Pads and Wire Brushes for Passenger Cars (7/16" - 1/2"). 8 Pieces

77302 Replacement Pads/Wire Brushes 4 Replacement Pads and Wire Brushes

for Light Duty Trucks (9/16" - 5/8"). 8 Pieces