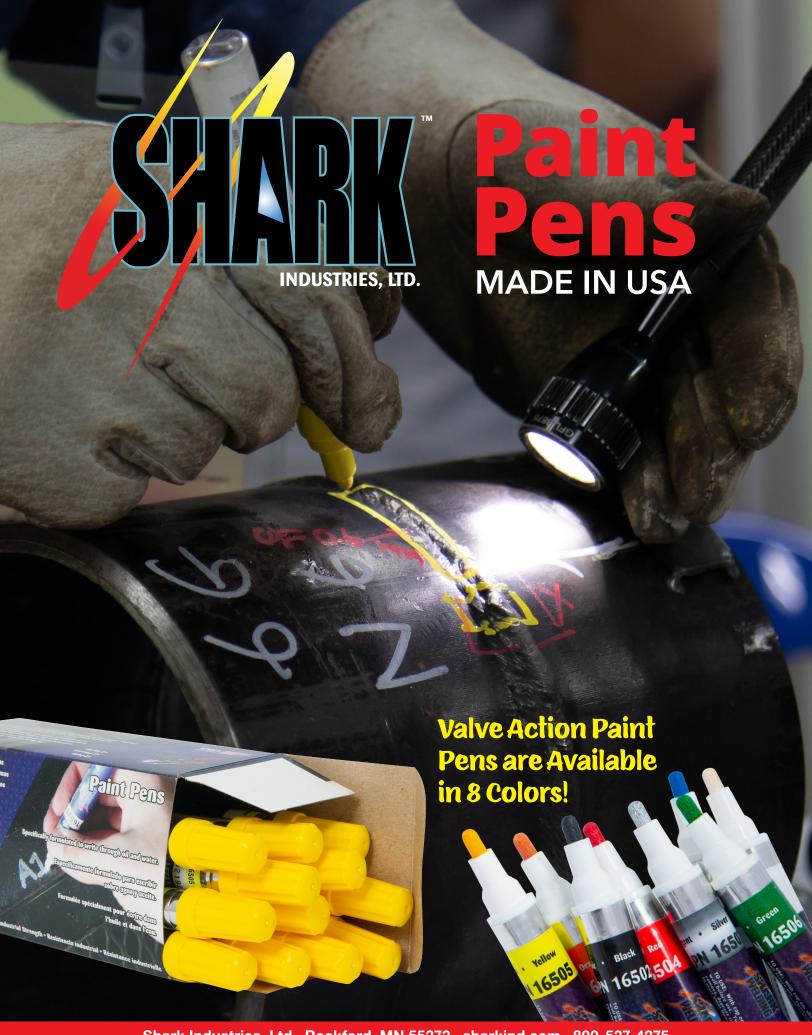

**Paint Pens** 

- Made in USA
- Most durable nib in the industry
- Markings won't chip, peel, fade or rub off
- Marks on metal, plastic, glass, wood, etc.
- Precision valve accurately meters flow
- Withstands temperatures in excess of -50°F / 150°F (-46°C /66°C)
- Easily writes on any surface: porous or non-porous, rough or smooth, wet, oily or dry

## Carton Packaging,

12 of one color per package (must be purchased in quantities of 12)

16501\* White Paint Pens (12)

16502 Black Paint Pens (12)

16503 Blue Paint Pens (12)

16504\* Red Paint Pens (12)

16505\* Yellow Paint Pens (12) 16506 **Green Paint Pens (12)** 