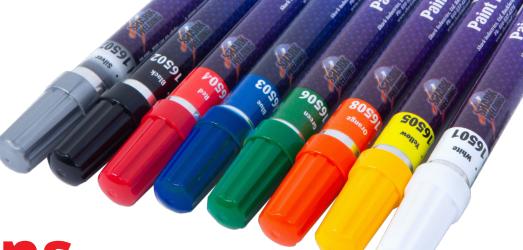

## **Packaging Options**

Clamshell Package, 1 per package

16510\* White Paint Pen (1) 16511 Black Paint Pen (1)

16512\* Blue Paint Pen (1)

16513\* Red Paint Pen (1) 16514

Yellow Paint Pen (1)

16515 **Green Paint Pen (1)** 16516 Silver Paint Pen (1)

16517 Orange Paint Pen (1)

## Carton Packaging,

12 of one color per package (must be purchased in quantities of 12)

16501\* White Paint Pens (12)

16502 Black Paint Pens (12)

16503 Blue Paint Pens (12)

16504\* Red Paint Pens (12)

16505\* Yellow Paint Pens (12) 16506 **Green Paint Pens (12)** 

16507 Silver Paint Pens (12)

16508

16517

**Display Box** 

Sold Separately (no pens)

\*Most popular colors