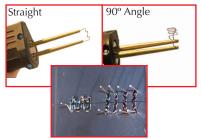

17045

 Plastic Box for Staples • Plastic Storage Case

2 Position Probe-90° and Straight

staples. It comes with 2 additional adaptors that go over the 2 probes and act as an iron for smoothing the plastic after welding.

Unlike the time-consuming plastic welders requiring plastic rods, this is a much quicker fix that adds the stability of metal staples; making the end result much stronger!

WEIGHT

10 pounds

Straight

Dimension: 8 <sup>3</sup>/<sub>4</sub>" x 5 <sup>1</sup>/<sub>4</sub>" x 4 <sup>3</sup>/<sub>4</sub>"