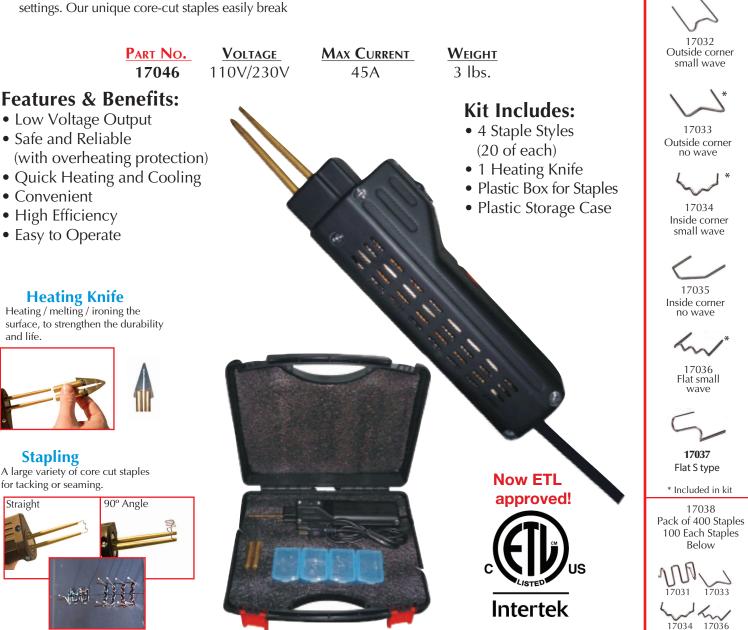

## Part No. 17046 Mini Pro-Tack Plastic Welder

The new Mini Pro-Tack Welder is an Eco-friendly welder that is great for repairing virtually anything made of plastic. It can fix everything from car bumpers to wheel barrels. It is as good for Industrial use as it is for Automotive applications.

Unlike most other plastic welders, it is rated to a maximum of 45 Amps and has 6 power settings. Our unique core-cut staples easily break

off without cutting, affording an advantage over other staples. It comes with a heating knife that goes over the 2 probes and acts as an iron for smoothing the plastic after welding. Staple

Options

Staples sold separately. 100 Per Pack.

17031

Flat square

Unlike the time-consuming plastic welders requiring plastic rods, this is a much quicker fix that adds the stability of metal staples; making the end result much stronger!