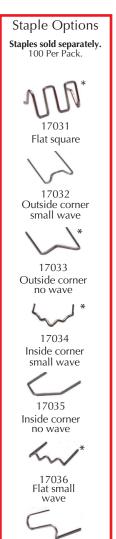

Options

Staples sold separately. 100 Per Pack.

17031

Flat square

Unlike the time-consuming plastic welders requiring plastic rods, this is a much quicker fix that adds the stability of metal staples; making the end result much stronger!