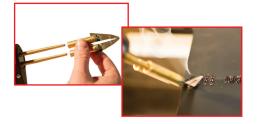

Stapling A large variety of core cut staples for tacking or seaming.

**Ironing Surface** Heating / melting / ironing the surface, to strengthen the durability and life. 2 Types-Flat and 45

17037 Flat S type